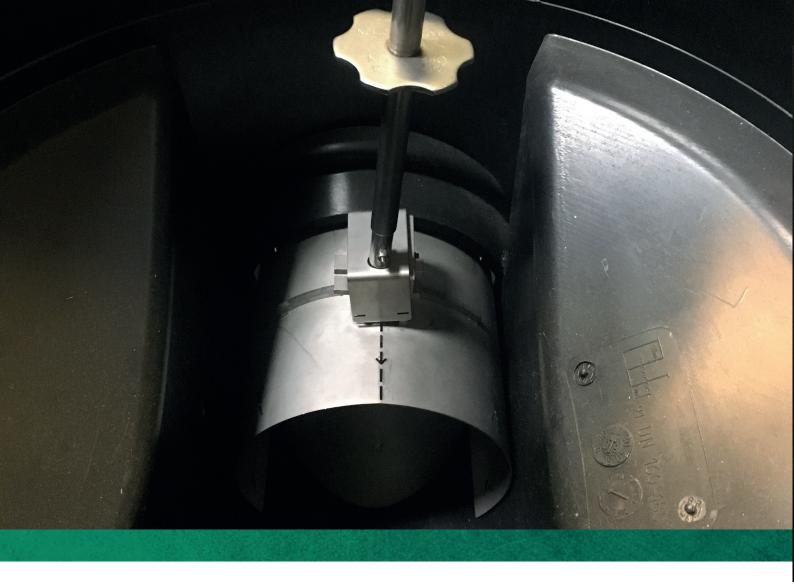

### L811-2 Smart Rat Blocker

A rat blocker should be installed in a sewer line, well or inspection chamber. The rat blocker is made in acid-proof stainless steel and consists of two flaps and a body. The flaps open when the rear flap is affected by the water flow. The product can be installed in both the inlet or outlet side. Our basic package consists of a rat blocker, a mounting grip and a mounting rod. The mounting rod is build in modules, which makes it possible to extend the rod to the needed length.

#### **Advantages**

- Easy to install
- Easy to inspect and maintain
- Free passage of wastewater
- Comes in Ø110-Ø225 mm pipes

The system makes it easy to mount the rat blocker.