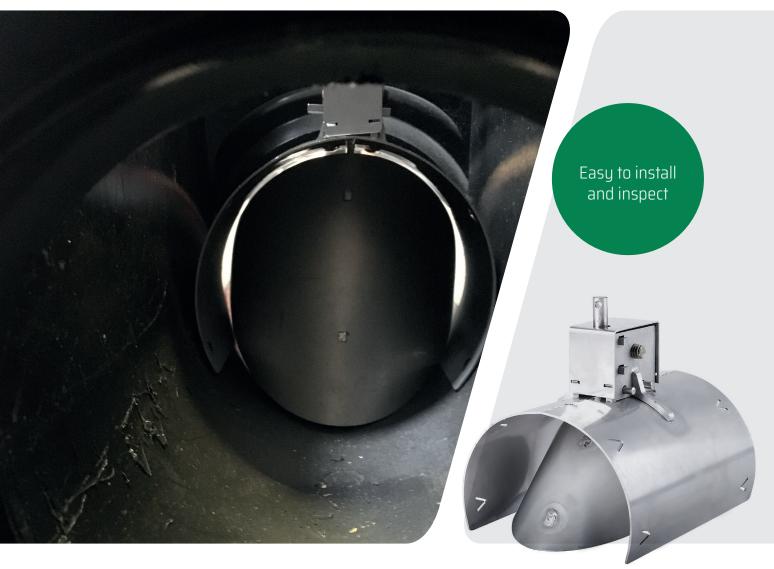

#### **Advantages**

- Easy to install
- Easy to inspect and maintain
- Free passage of wastewater
- Comes in Ø110-Ø225 mm pipes

The system makes it easy to mount the rat blocker.