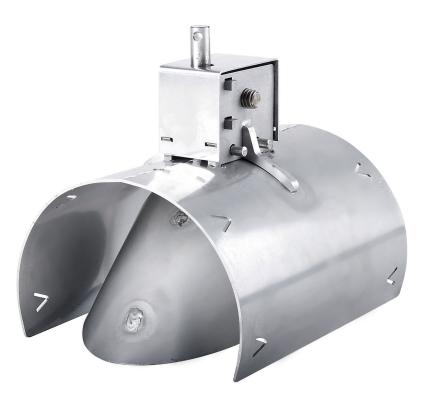

### L811-2 Smart Rat Blocker

A rat blocker should be installed in a sewer line, well or inspection chamber. The rat blocker is made in acid-proof stainless steel and consists of two flaps and a body. The flaps open when the rear flap is affected by the water flow. The product can be installed in both the inlet or outlet side. Our basic package consists of a rat blocker, a mounting grip and a mounting rod. The mounting rod is build in modules, which makes it possible to extend the rod to the needed length.

## Rat blocker in acid-proof stainless steel

| 6 | Product descr.                                                                                                                                                                                                 | Product no. | Dimension | Tolerance   |
|---|----------------------------------------------------------------------------------------------------------------------------------------------------------------------------------------------------------------|-------------|-----------|-------------|
|   | <b>L 811-2 Smart Rat Blocker</b> with two<br>flaps i acid-proof stainless steel that<br>only opens when the rear flap is<br>affected by the water flow. Can be<br>mounted in both the inlet and oulet<br>side. | 154368111   | Ø100 mm   | Ø93-103 mm  |
|   |                                                                                                                                                                                                                | 154368161   | Ø150 mm   | Ø145-155 mm |
|   |                                                                                                                                                                                                                | 154368181   | Ø180 mm   | Ø170-180 mm |
|   |                                                                                                                                                                                                                | 154368191   | Ø190 mm   | Ø180-190 mm |
|   |                                                                                                                                                                                                                | 154368201   | Ø200 mm   | Ø190-200 mm |
|   |                                                                                                                                                                                                                | 154368206   | Ø205 mm   | Ø195-205 mm |
|   |                                                                                                                                                                                                                | 154368226   | Ø225 mm   | Ø215-225 mm |